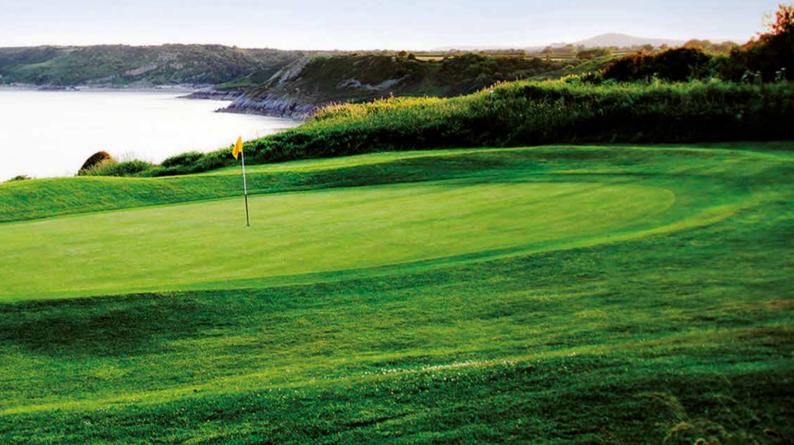

## WELCOME

There are great views and there are great golf courses, rarely do they come together with such perfection as they do at Langland Bay.

High above the golden Gower sand is a cliff top clearly designed by nature with only one purpose in mind, breathtaking golf.

With 360-degree elevated views, south across the spectacular Bristol Channel and north to the Brecon Beacons.

This is Langland Bay, where every drive has an astonishing backdrop and every club in the bag has a part to play. The views are never the same, yet always breathtaking.