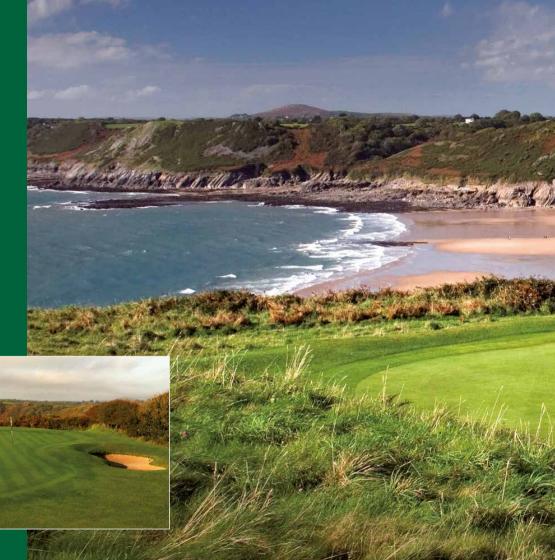

## WELCOME

There are great views and there are great golf courses, rarely do they come together with such perfection as they do at Langland Bay.

High above the golden Gower sand is a cliff top clearly designed by nature with only one purpose in mind, breathtaking golf.

With 360-degree elevated views, south across the spectacular Bristol Channel and north to the Brecon Beacons.

This is Langland Bay, where every drive has an astonishing backdrop and every club in the bag has a part to play. The views are never the same, yet always breathtaking.