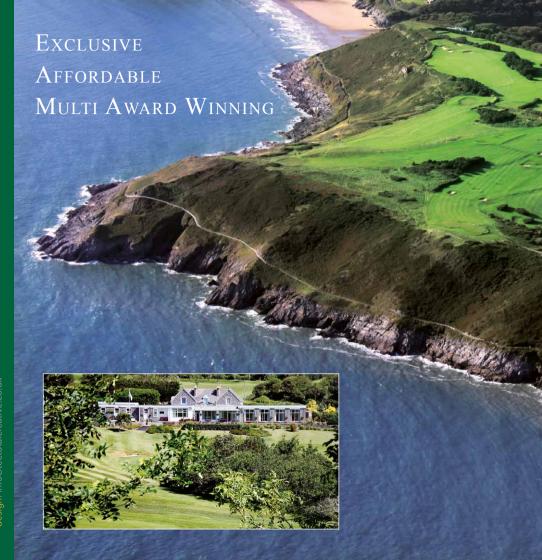

## WELCOME

There are great views and there are great golf courses, rarely do they come together with such perfection as they do at Langland Bay.

High above the golden Gower sand is a cliff top clearly designed by nature with only one purpose in mind, breathtaking golf.

With 360-degree elevated views, south across the spectacular Bristol Channel and north to the Brecon Beacons.

This is Langland Bay, where every drive has an astonishing backdrop and every club in the bag has a part to play. The views are never the same, yet always breathtaking.

## The Course

At Langland Bay Golf Club, our aim is to not only meet your expectations, but to exceed them, with the highest quality of service, at the most affordable manicured golf course in the area.