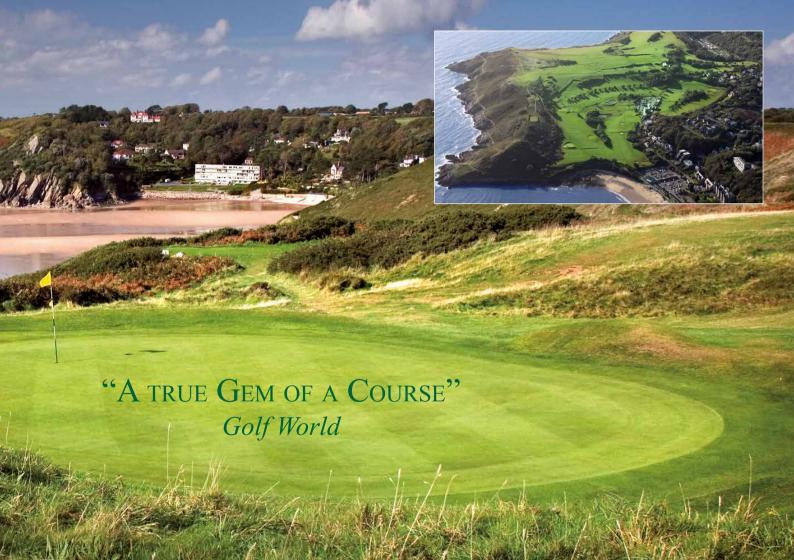

## WELCOME

There are great views and there are great golf courses, rarely do they come together with such perfection as they do at Langland Bay.

High above the golden Gower sand is a cliff top clearly designed by nature with only one purpose in mind, breathtaking golf.

With 360-degree elevated views, south across the spectacular Bristol Channel and north to the Brecon Beacons.

This is Langland Bay, where every drive has an astonishing backdrop and every club in the bag has a part to play. The views are never the same, yet always breathtaking.

## The Course

At Langland Bay Golf Club, our aim is to not only meet your expectations, but to exceed them, with the highest quality of service, at the most affordable manicured golf course in the area.