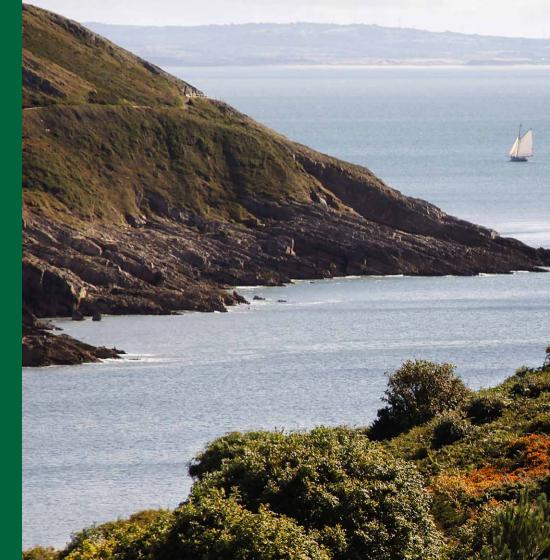

## WELCOME

There are great views and there are great golf courses, rarely do they come together with such perfection as they do at Langland Bay.

High above the golden Gower sand is a cliff top clearly designed by nature with only one purpose in mind, breathtaking golf.

With 360-degree elevated views, south across the spectacular Bristol Channel and north to the Brecon Beacons.

This is Langland Bay, where every drive has an astonishing backdrop and every club in the bag has a part to play. The views are never the same, yet always breathtaking.