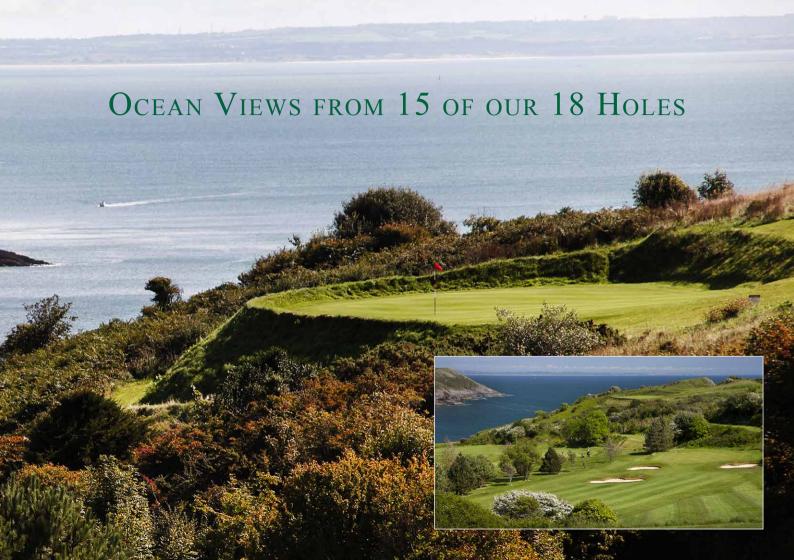

With 360-degree elevated views, south across the spectacular Bristol Channel and north to the Brecon Beacons.

This is Langland Bay, where every drive has an astonishing backdrop and every club in the bag has a part to play. The views are never the same, yet always breathtaking.

## The Course

At Langland Bay Golf Club, our aim is to not only meet your expectations, but to exceed them, with the highest quality of service, at the most affordable manicured golf course in the area.