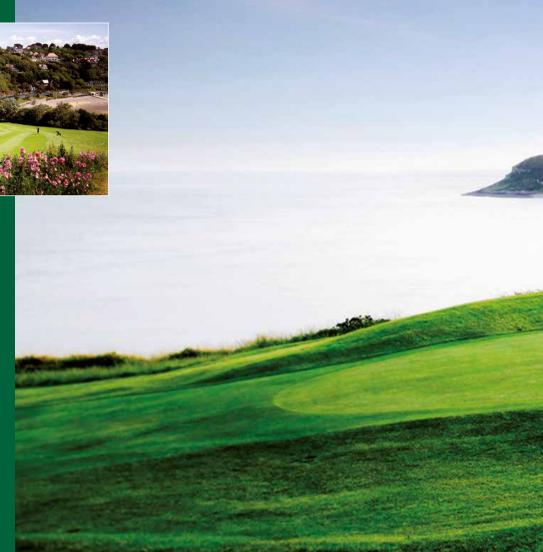

## WELCOME

There are great views and there are great golf courses, rarely do they come together with such perfection as they do at Langland Bay.

High above the golden Gower sand is a cliff top clearly designed by nature with only one purpose in mind, breathtaking golf.

With 360-degree elevated views, south across the spectacular Bristol Channel and north to the Brecon Beacons.

This is Langland Bay, where every drive has an astonishing backdrop and every club in the bag has a part to play. The views are never the same, yet always breathtaking.