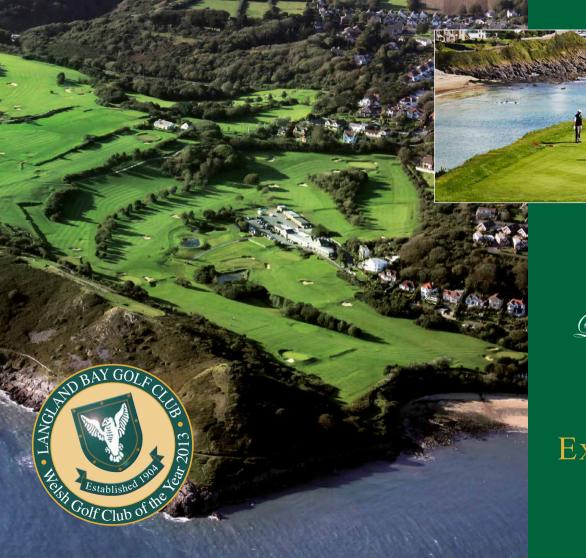

THE MOST

EXCITING GOLF

COURSE IN

WALES

## WELCOME

There are great views and there are great golf courses, rarely do they come together with such perfection as they do at Langland Bay.

High above the golden Gower sand is a cliff top clearly designed by nature with only one purpose in mind, breathtaking golf.

With 360-degree elevated views, south across the spectacular Bristol Channel and north to the Brecon Beacons.

This is Langland Bay, where every drive has an astonishing backdrop and every club in the bag has a part to play. The views are never the same, yet always breathtaking.